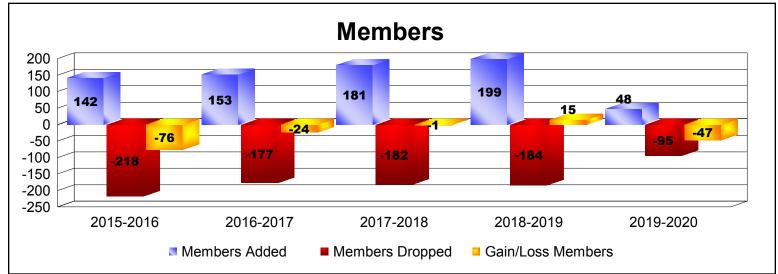

District 19 G

As of December 2019 Cumulative

| Year      | New<br>Clubs | Dropped<br>Clubs | Gain/<br>Loss<br>Clubs | New<br>Members | Charter<br>Members | Reinstate<br>Members | Transfer<br>Members | Total<br>Member<br>Added | Total<br>Members<br>Dropped | Gain/<br>Loss<br>Members |
|-----------|--------------|------------------|------------------------|----------------|--------------------|----------------------|---------------------|--------------------------|-----------------------------|--------------------------|
| 2015-2016 | 0            | -1               | -1                     | 114            | 2                  | 3                    | 23                  | 142                      | -218                        | -76                      |
| 2016-2017 | 0            | -2               | -2                     | 115            | 2                  | 10                   | 26                  | 153                      | -177                        | -24                      |
| 2017-2018 | 0            | 0                | 0                      | 165            | 1                  | 6                    | 9                   | 181                      | -182                        | -1                       |
| 2018-2019 | 1            | 0                | 1                      | 132            | 30                 | 33                   | 4                   | 199                      | -184                        | 15                       |
| 2019-2020 | 0            | -1               | -1                     | 45             | 0                  | 2                    | 1                   | 48                       | -95                         | -47                      |
| Average   | 0            | -1               | -1                     | 114            | 7                  | 11                   | 13                  | 145                      | -171                        | -27                      |