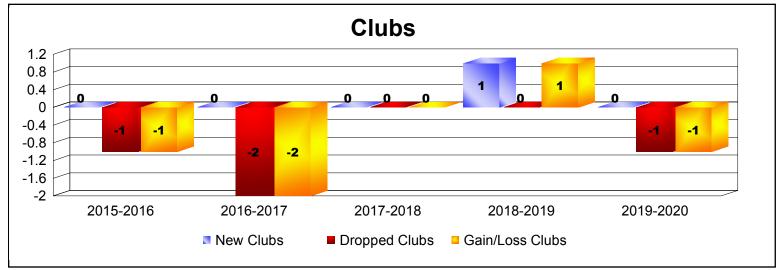

District 19 G

As of December 2019 Cumulative

| Year      | New<br>Clubs | Dropped<br>Clubs | Gain/<br>Loss<br>Clubs | New<br>Members | Charter<br>Members | Reinstate<br>Members | Transfer<br>Members | Total<br>Member<br>Added | Total<br>Members<br>Dropped | Gain/<br>Loss<br>Members |
|-----------|--------------|------------------|------------------------|----------------|--------------------|----------------------|---------------------|--------------------------|-----------------------------|--------------------------|
| 2015-2016 | 0            | -1               | -1                     | 114            | 2                  | 3                    | 23                  | 142                      | -218                        | -76                      |
| 2016-2017 | 0            | -2               | -2                     | 115            | 2                  | 10                   | 26                  | 153                      | -177                        | -24                      |
| 2017-2018 | 0            | 0                | 0                      | 165            | 1                  | 6                    | 9                   | 181                      | -182                        | -1                       |
| 2018-2019 | 1            | 0                | 1                      | 132            | 30                 | 33                   | 4                   | 199                      | -184                        | 15                       |
| 2019-2020 | 0            | -1               | -1                     | 45             | 0                  | 2                    | 1                   | 48                       | -95                         | -47                      |
| Average   | 0            | -1               | -1                     | 114            | 7                  | 11                   | 13                  | 145                      | -171                        | -27                      |